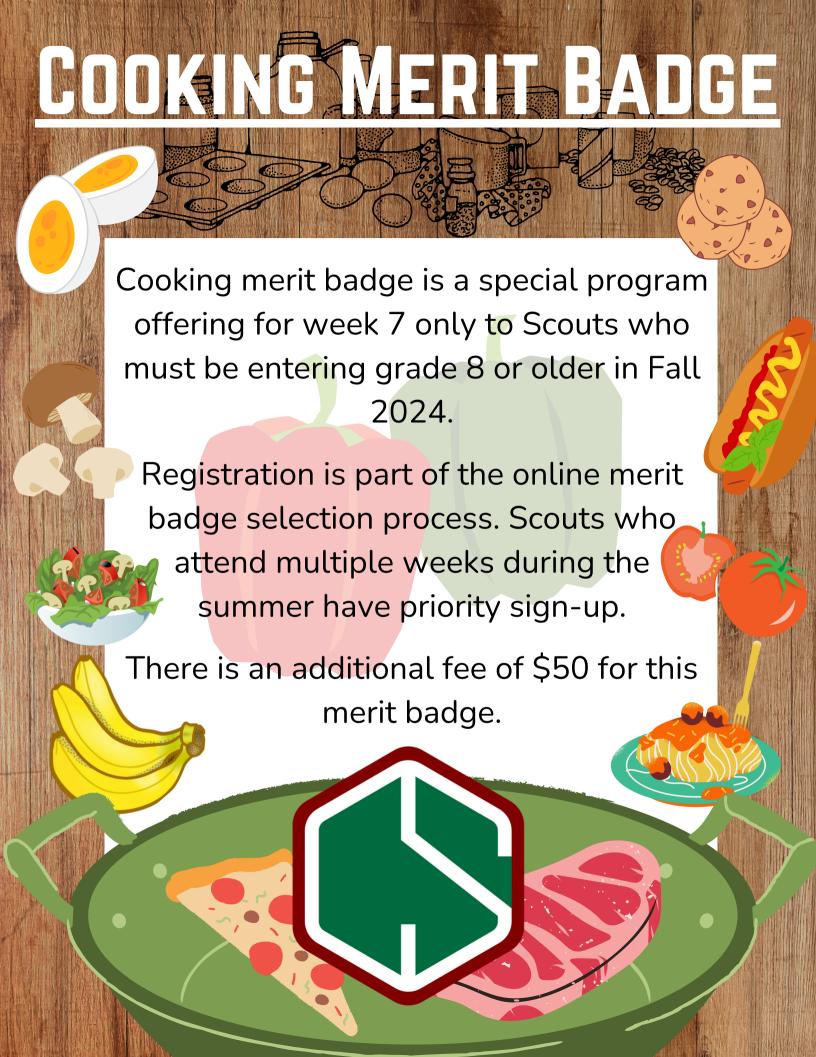

## COOKINGMERIBADGE

## **COOKING SCHEDULE**

|             | SUNDAY                                               | MONDAY                                                                      | TUESDAY                                                                                                      | WEDNESDAY                                                                                                                                    | THURSDAY                                                                                                                                             | FRIDAY