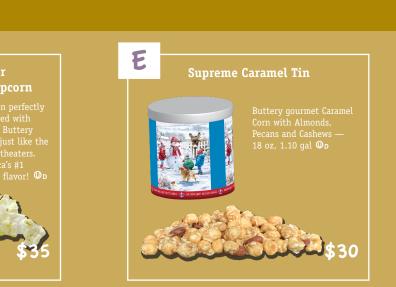

#### \* Package/Tin may change; subject to availability.

\*\* Some popcorn varieties are lighter than others. Popcorn weight is measured in ounces. Volume of tins is measured in gallons.