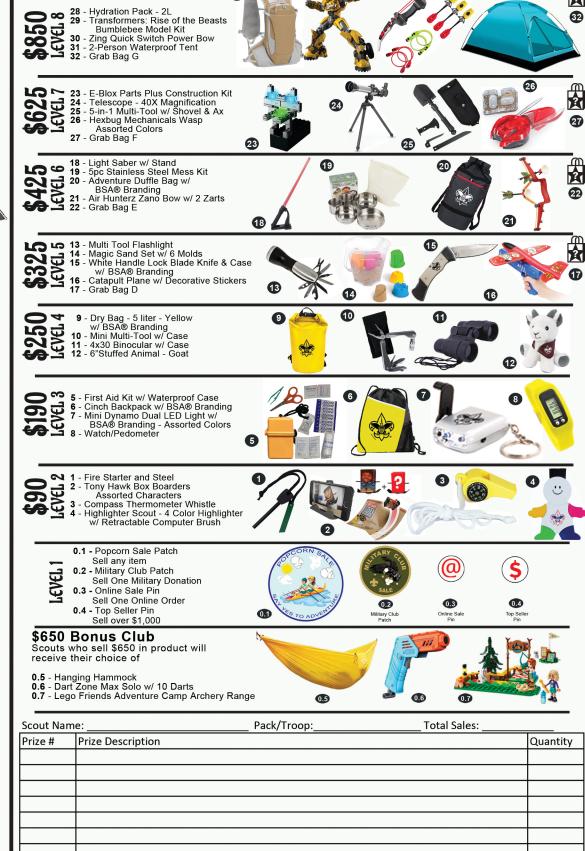

## **GUIDELINES to Select Prizes**

- Prizes earned based on individual sales. No combining of sales with other Scouts.
- (2) Sell any item & receive the Popcorn Sale Patch.
- (3) Sell \$90 & select your choice of prize at the \$90 level.
  (4) Sell \$190 or more & select a prize from the level you achieve or select prizes from the lower levels as long as the total of the prize levels does not exceed the prize level achieved. Example: If you sell \$625 in popcorn, you may select ONE prize from the \$625 Level or ONE prize from the \$325 Level and ONE prize from the \$250 Level.
- (5) Parent's permission is required to order a knife.
- (6) All prizes will ship to your Unit Leader.
- (7) If a prize is no longer available a substitute of equal or greater value will be shipped.
- (8) Turn in your prize order with your popcorn order.