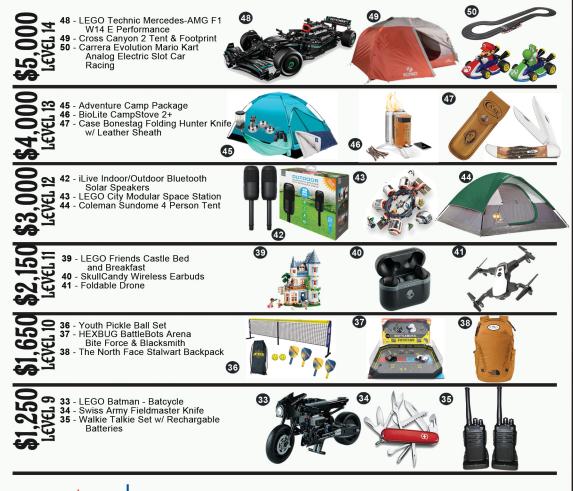

#### Individual Scout Sales

When an individual Scout sells \$3,000 worth of popcorn, they will receive a \$300 Gift Card. When an individual Scout sells \$4,000 worth of popcorn, they will receive a \$400 Gift Card. When an individual Scout sells \$5,000 worth of popcorn, they will receive a \$500 Gift Card.

## CAMP MASTERS 2024 High Achiever Prizes \$3,000 & Up Club

Camping Package! 2-Person Waterproof Tent, 2L Hydration Pack, 6 in 1 Camp Tool (including meat fork, spatula, baster brush, knife, bottle opener, corkscrew

and case), 5pc Stainless Steel Mess Kit w/bag, and an Aluminum Safety Flashlight **OR** Visa Debit Card for 4% of total sales.

### **Example:** \$3000 = \$120 debit card.

Visa Debit Cards will be rounded to nearest \$10. CM High Achiever prizes are **not** cumulative. Select only **ONE** prize. See prize form for more details at *campmasters.org.* 

## **GUIDELINES to Select Prizes**

- Prizes earned based on individual sales. No combining of sales with other Scouts.
- (2) Sell any item & receive the Popcorn Sale Patch.
- (3) Sell \$90 & select your choice of prize at the \$90 level.
  (4) Sell \$190 or more & select a prize from the level you achieve or select prizes from the lower levels as long as the total of the prize levels does not exceed the prize level achieved. Example: If you sell \$625 in popcorn, you may select ONE prize from the \$625 Level or ONE prize from the \$325 Level and ONE prize from the \$250 Level.
- (5) Parent's permission is required to order a knife.
- (6) All prizes will ship to your Unit Leader.
- (7) If a prize is no longer available a substitute of equal or greater value will be shipped.
- (8) Turn in your prize order with your popcorn order.